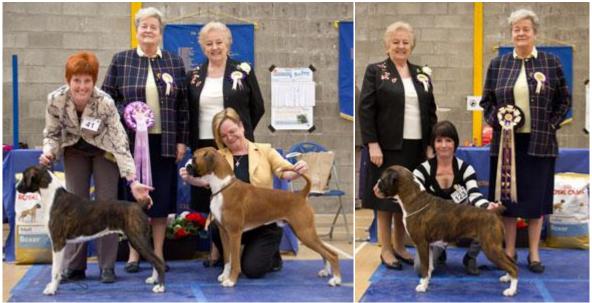

## Mrs Christina Chapman (Dog Judge) and Mrs Liz Cartledge (Bitch Judge) Miss Jean Grandfield (Referee)

L-R Best In Show, Reserve Best In Show and Best Opposite Sex CH Sezflo Pure Faith by Newlaithe, Panabolo Specially for Norwilbeck Bellchime and Glenauld The Oracle JW

L-R Best Puppy In Show, Reserve Best Puppy In Show and Best Veteran In Show Love Story for Sulez, Newlaithe Leonardo and Mejeric Make A Wish