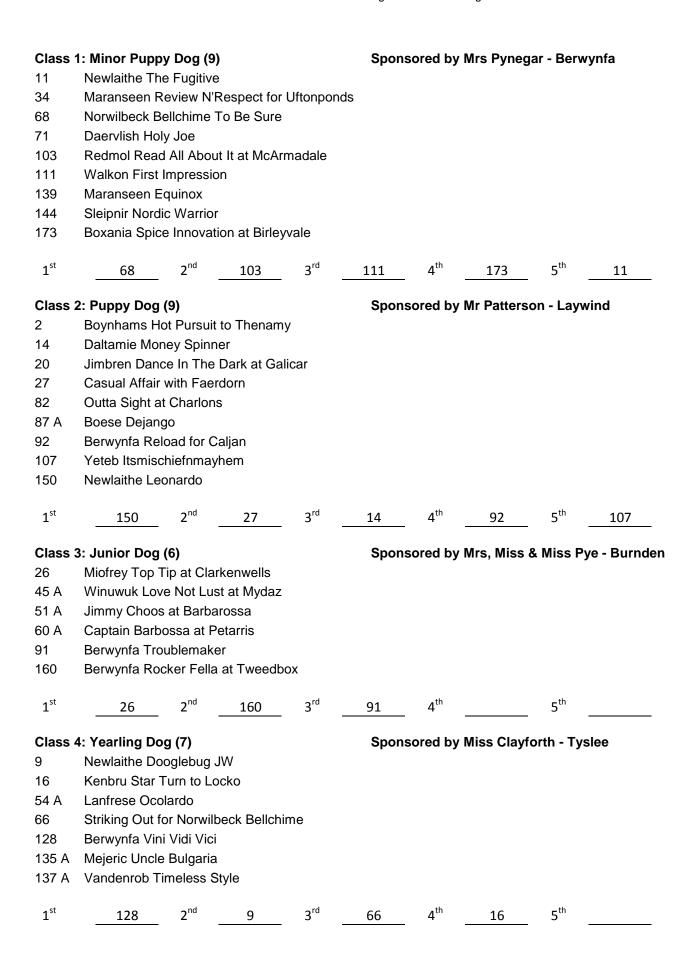

## DOGS EXHIBITS: 76 DOG ENTRIES: 76

#### JUDGE: CHRISTINA CHAPMAN

REFEREE: Jean Grandfield Kennel Club Challenge Certificate - Dog

| Class #         | 5: Novice Dog    | (4)             |               |                 | Spon | sored by        | Mrs Beard  | lsell & Mr      | s Van-Beck | - Newlaithe |
|-----------------|------------------|-----------------|---------------|-----------------|------|-----------------|------------|-----------------|------------|-------------|
| 75              | Rosshill Hot S   | Shot            |               |                 |      |                 |            |                 |            |             |
| 147             | Faerdorn Slip    | pery Wh         | nen Wet at L  | orrith          |      |                 |            |                 |            |             |
| 176             | Rameleon Pla     |                 |               |                 |      |                 |            |                 |            |             |
| 179             | Twrcymru Pu      | ttin On T       | he Style      |                 |      |                 |            |                 |            |             |
| 1 <sup>st</sup> | 176              | 2 <sup>nd</sup> | 75            | 3 <sup>rd</sup> | 147  | 4 <sup>th</sup> | 179        |                 |            |             |
| Class           | 6: Debutante I   | Dog (3)         |               |                 | Spon | sored by        | Mr Spence  | er - Hartbo     | oys        |             |
| 35              | Elanbar Ever     |                 |               |                 | •    |                 | •          |                 | •          |             |
| 85              | Casemates T      | he Wiza         | rd            |                 |      |                 |            |                 |            |             |
| 156             | Tigalian Hey     | Dude            |               |                 |      |                 |            |                 |            |             |
| 1 <sup>st</sup> | 85               | 2 <sup>nd</sup> | 156           | 3 <sup>rd</sup> | 35   |                 |            |                 |            |             |
| Class           | 7: Graduate D    | og (5)          |               |                 | Spon | sored by        | Mrs Stewa  | art - Boxy      | jen        |             |
| 116             | Olleyville Billy | / Buck B        | lue via Pale  | rty             |      |                 |            |                 |            |             |
| 134             | Berwynfa Bul     | ole             |               |                 |      |                 |            |                 |            |             |
| 154             | Latchkey Pro     | paganda         | a             |                 |      |                 |            |                 |            |             |
| 163             | Newlaithe Tro    |                 |               |                 |      |                 |            |                 |            |             |
| 177             | Harmaur Blue     | •               | Trader with I | Blixen          |      |                 |            |                 |            |             |
| 1 <sup>st</sup> | 154              | 2 <sup>nd</sup> | 163           | 3 <sup>rd</sup> | 177  | 4 <sup>th</sup> | 134        | 5 <sup>th</sup> | 116        |             |
| Class           | 8: Post Gradu    | ate Dog         | (13)          |                 | Spon | sored by        | Mrs Godw   | in - Sulta      | sh         |             |
| 1               | Carkennar Cl     | hukka Bo        | oots          |                 |      |                 |            |                 |            |             |
| 4               | Lorrosa Chur     | iky Juke        | Box           |                 |      |                 |            |                 |            |             |
| 24              | Manic Counto     | down at         | Ludic         |                 |      |                 |            |                 |            |             |
| 44              | Newlaithe Fa     | st'N Furi       | ous           |                 |      |                 |            |                 |            |             |
| 69              | Daervlish All    | Because         | e Of You JW   |                 |      |                 |            |                 |            |             |
| 84              | Casemates C      | asanova         | a             |                 |      |                 |            |                 |            |             |
| 97              | Vandenrob D      | esignare        | e at Glenaulo | WL b            |      |                 |            |                 |            |             |
| 121             | Jenroy Moord     | roft with       | Longsdale     |                 |      |                 |            |                 |            |             |
| 130             | Berwynfa Ful     | ly Loade        | d             |                 |      |                 |            |                 |            |             |
| 145 A           | Lorrosa Box (    | Of Tricks       | 5             |                 |      |                 |            |                 |            |             |
| 157             | Vandenrob S      | triking'n'      | Sparky        |                 |      |                 |            |                 |            |             |
| 166             | Sarsbrook Da     | ark Secre       | et            |                 |      |                 |            |                 |            |             |
| 180             | Twrcymru A ł     | Knockin         | Bett JW       |                 |      |                 |            |                 |            |             |
| 1 <sup>st</sup> | 157              | 2 <sup>nd</sup> | 97            | 3 <sup>rd</sup> | 130  | 4 <sup>th</sup> | 84         | 5 <sup>th</sup> | 44         |             |
|                 | 9: Limit Dog (′  | •               |               |                 | Spon | sored by        | Mr & Mrs I | Banks - S       | unhawk No  | rwatch      |
| 50 A            | Barbarossa E     | lade Ru         | nner          |                 |      |                 |            |                 |            |             |
| 59              | Magicians W      | onder wi        | th Newlaithe  | e               |      |                 |            |                 |            |             |
| 73              | Harmaur Blue     | e Line Tr       | ade with Bli  | xen             |      |                 |            |                 |            |             |
| 76              | Jarrahbeau V     | Vild Card       | for Horring   | er ShCM         |      |                 |            |                 |            |             |
| 77              | Maromad Lov      | e At Fir        | st Sight      |                 |      |                 |            |                 |            |             |
| 81              | Kevanor Fed      | erer JW         |               |                 |      |                 |            |                 |            |             |
| 89 A            | Britesparke S    | word Sn         | nith          |                 |      |                 |            |                 |            |             |
| 98              | Glenauld The     | Oracle          | JW            |                 |      |                 |            |                 |            |             |
| 129             | Berwynfa Bor     | nbproof         |               |                 |      |                 |            |                 |            |             |
| 151             | Latchkey Cel     | ebrity Ico      | on JW         |                 |      |                 |            |                 |            |             |
| 1 <sup>st</sup> | 98               | 2 <sup>nd</sup> | 59            | 3 <sup>rd</sup> | 81   | 4 <sup>th</sup> | 77         | 5 <sup>th</sup> | 73         |             |