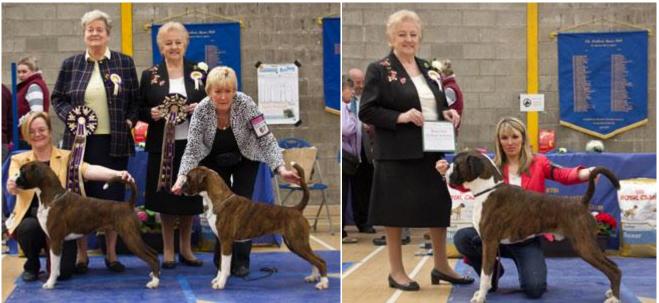

## Mrs Christina Chapman (Dog Judge) and Mrs Liz Cartledge (Bitch Judge) Miss Jean Grandfield (Referee)

L-R Best In Show, Reserve Best In Show and Best Opposite Sex CH Sezflo Pure Faith by Newlaithe, Panabolo Specially for Norwilbeck Bellchime and Glenauld The Oracle JW

L-R Best Puppy In Show, Reserve Best Puppy In Show and Best Veteran In Show Love Story for Sulez, Newlaithe Leonardo and Mejeric Make A Wish